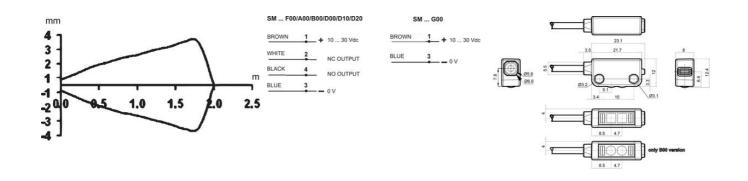

## **SPECIFICATIONS**

| Approvals             | CE, UL           |
|-----------------------|------------------|
| Cable length          | 2000 mm          |
| Dimension (mm)        | 8 x 23 x 12      |
| Distance Max          | 2000 mm          |
| Distance Min          | 0 mm             |
| Electrical connection | Cable 2 m        |
| Function              | Dark On/Light On |
| IP Class              | IP67             |

| LED indicator                   | Yes                  |
|---------------------------------|----------------------|
| Lens material                   | PMMA                 |
|                                 |                      |
| Light type                      | Red LED              |
| Material of body                | PC                   |
| Output current max              | 0.05 A               |
| Photocell technology            | Through beam emitter |
| Power consumption max           | 0.02 A               |
| Reaction time                   | 1.3 ms               |
| Supply voltage                  | 10-30 V DC           |
| Temperature range bearing, from | -30 °C               |
| Temperature range bearing, to   | 75 °C                |
| Temperature range from          | -20 °C               |
| Temperature range to            | 55 °C                |
| Type of light                   | LED                  |
| Weight                          | 22 g                 |