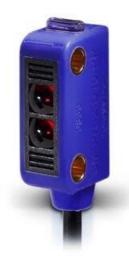

## DATALOGIC - SMALL - SUBMINIATURE SENSORS

SM-PR-2-G00-XG SM-PR-2-G00-XG Emitter Cable

- Subminiature housing
- Visible LED emission
- 2m embedded cable
- IP67 mechanical protection

## PRODUCT DESCRIPTION

The subminiature SMall series is a photoelectric sensor line offering through beam, polarised retro reflective and accurate fixed focus proximity models able to guarantee very precise detection. With red LED emission to simplify installation procedures, suitable for applications with reduced spaces.

## **SPECIFICATIONS**

| Approvals             | CE, UL           |
|-----------------------|------------------|
| Cable length          | 2000 mm          |
| Dimension (mm)        | 8 x 23 x 12      |
| Distance Max          | 2000 mm          |
| Distance Min          | 0 mm             |
| Electrical connection | Cable 2 m        |
| Function              | Dark On/Light On |
| IP Class              | IP67             |