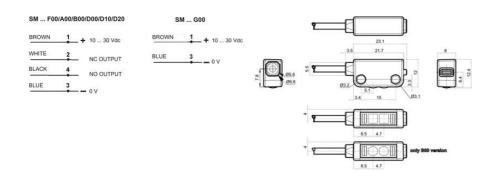

## **SPECIFICATIONS**

| Approvals             | CE, UL           |
|-----------------------|------------------|
| Cable length          | 2000 mm          |
| Dimension (mm)        | 8 x 23 x 12      |
| Distance Max          | 2000 mm          |
| Distance Min          | 0 mm             |
| Electrical connection | Cable 2 m        |
| Function              | Dark On/Light On |
| IP Class              | IP67             |

| LED indicator                   | Yes                  |
|---------------------------------|----------------------|
| Lens material                   | PMMA                 |
|                                 |                      |
| Light type                      | Red LED              |
| Material of body                | PC                   |
| Output current max              | 0.05 A               |
| Photocell technology            | Through beam emitter |
| Power consumption max           | 0.02 A               |
| Reaction time                   | 1.3 ms               |
| Supply voltage                  | 10-30 V DC           |
| Temperature range bearing, from | -30 °C               |
| Temperature range bearing, to   | 75 °C                |
| Temperature range from          | -20 °C               |
| Temperature range to            | 55 °C                |
| Type of light                   | LED                  |
| Weight                          | 22 g                 |