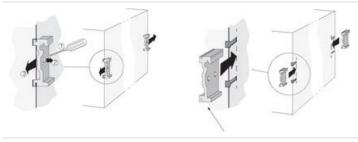

#### Side-mount bracket for series Dimension

The side bracket enables mounting of the Dimension unit in shallow enclosures. The bracket in its basic configuration is for screw assembly. The DIN rail bracket that is removed from the unit can be mounted on the side bracket for attachment to the DIN rail.