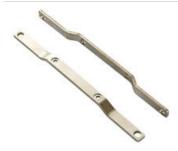

#### Screw bracket for series Silverline

The screw brackets are designed for use where there is no DIN rail or when a rail is not sufficiently stable.

### Screw bracket for series Dimension

The screw brackets are designed for use where there is no DIN rail or when a rail is not sufficiently stable. Remove the existing brackets on the unit and then mount the screw brackets in the same screw holes.