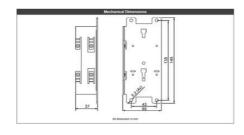

# **SPECIFICATIONS**

| Type Power Supply | Accessories |
|-------------------|-------------|
| Width             | 145 mm      |
| Height            | 65 mm       |
| Depth             | 37 mm       |
| Weight            | 0.14 kg     |