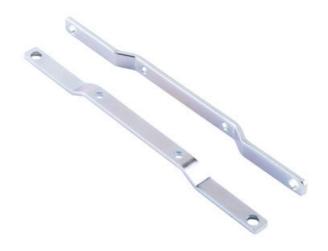

#### Screw bracket for series Silverline

The screw brackets are designed for use where there is no DIN rail or when a rail is not sufficiently stable.

### Screw bracket for series Dimension

The screw brackets are designed for use where there is no DIN rail or when a rail is not sufficiently stable. Remove the existing brackets on the unit and then mount the screw brackets in the same screw holes.