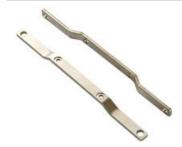

#### Screw bracket for series Silverline

The screw brackets are designed for use where there is no DIN rail or when a rail is not sufficiently stable.

## Screw bracket for series Dimension

The screw brackets are designed for use where there is no DIN rail or when a rail is not sufficiently stable. Remove the existing brackets on the unit and then mount the screw brackets in the same screw holes.