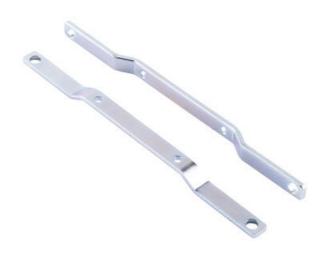

## Screw bracket for series Dimension

The screw brackets are designed for use where there is no DIN rail or when a rail is not sufficiently stable. Remove the existing brackets on the unit and then mount the screw brackets in the same screw holes.

Side-mount bracket for series Dimension

The side bracket enables mounting of the Dimension unit in shallow enclosures. The bracket in its basic configuration is for screw assembly. The DIN rail bracket that is removed from the unit can be mounted on the side bracket for attachment to the DIN rail.