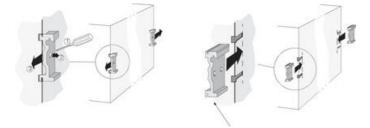

Side-mount bracket for series Dimension

The side bracket enables mounting of the Dimension unit in shallow enclosures. The bracket in its basic configuration is for screw assembly. The DIN rail bracket that is removed from the unit can be mounted on the side bracket for attachment to the DIN rail.