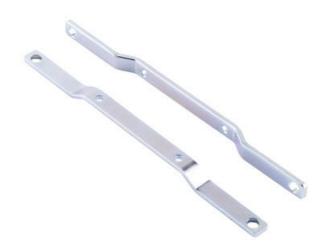

#### Screw bracket for series Silverline

The screw brackets are designed for use where there is no DIN rail or when a rail is not sufficiently stable.

## Screw bracket for series Dimension

The screw brackets are designed for use where there is no DIN rail or when a rail is not sufficiently stable. Remove the existing brackets on the unit and then mount the screw brackets in the same screw holes.