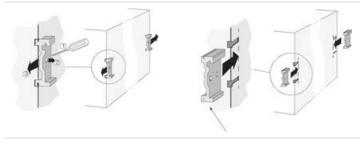

Side-mount bracket for series Dimension

The side bracket enables mounting of the Dimension unit in shallow enclosures. The bracket in its basic configuration is for screw assembly. The DIN rail bracket that is removed from the unit can be mounted on the side bracket for attachment to the DIN rail.