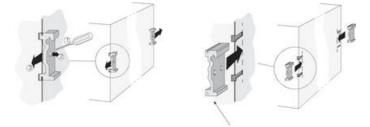

Side-mount bracket for series Dimension

The side bracket enables mounting of the Dimension unit in shallow enclosures. The bracket in its basic configuration is for screw assembly. The DIN rail bracket that is removed from the unit can be mounted on the side bracket for attachment to the DIN rail.