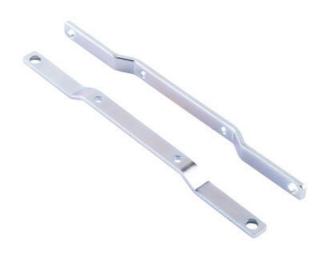

#### Screw bracket for series Silverline

The screw brackets are designed for use where there is no DIN rail or when a rail is not sufficiently stable.

## Screw bracket for series Dimension

The screw brackets are designed for use where there is no DIN rail or when a rail is not sufficiently stable. Remove the existing brackets on the unit and then mount the screw brackets in the same screw holes.