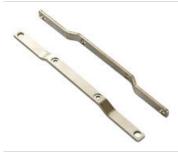

#### Screw bracket for series Silverline

The screw brackets are designed for use where there is no DIN rail or when a rail is not sufficiently stable.

## Screw bracket for series Dimension

The screw brackets are designed for use where there is no DIN rail or when a rail is not sufficiently stable. Remove the existing brackets on the unit and then mount the screw brackets in the same screw holes.