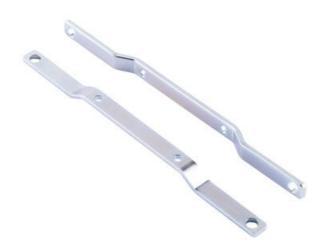

#### Screw bracket for series Silverline

The screw brackets are designed for use where there is no DIN rail or when a rail is not sufficiently stable.

## Screw bracket for series Dimension

The screw brackets are designed for use where there is no DIN rail or when a rail is not sufficiently stable. Remove the existing brackets on the unit and then mount the screw brackets in the same screw holes.