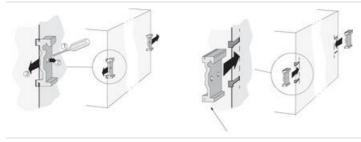

#### Side-mount bracket for series Dimension

The side bracket enables mounting of the Dimension unit in shallow enclosures. The bracket in its basic configuration is for screw assembly. The DIN rail bracket that is removed from the unit can be mounted on the side bracket for attachment to the DIN rail.