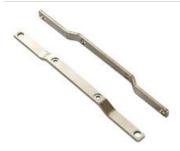

## Screw bracket for series Dimension

The screw brackets are designed for use where there is no DIN rail or when a rail is not sufficiently stable. Remove the existing brackets on the unit and then mount the screw brackets in the same screw holes.