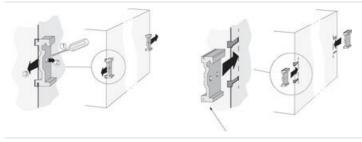

Side-mount bracket for series Dimension

The side bracket enables mounting of the Dimension unit in shallow enclosures. The bracket in its basic configuration is for screw assembly. The DIN rail bracket that is removed from the unit can be mounted on the side bracket for attachment to the DIN rail.