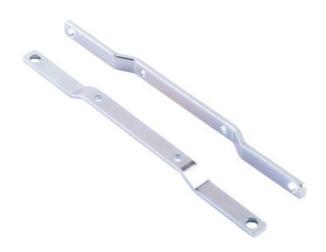

#### Screw bracket for series Silverline

The screw brackets are designed for use where there is no DIN rail or when a rail is not sufficiently stable.