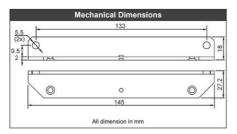

# SPECIFICATIONS

| Type Power Supply | Accessories |
|-------------------|-------------|
|                   |             |
| Width             | 28 mm       |
| Height            | 145 mm      |
| Depth             | 18 mm       |
| Weight            | 0.18 kg     |