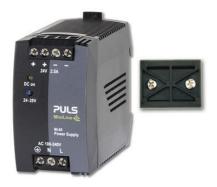

## Screw bracket for series Dimension

The screw brackets are designed for use where there is no DIN rail or when a rail is not sufficiently stable. Remove the existing brackets on the unit and then mount the screw brackets in the same screw holes.