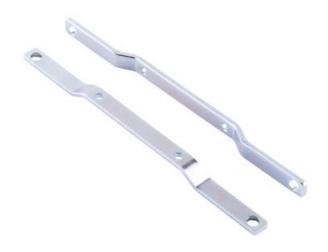

#### Screw bracket for series Silverline

The screw brackets are designed for use where there is no DIN rail or when a rail is not sufficiently stable.

## Screw bracket for series Dimension

The screw brackets are designed for use where there is no DIN rail or when a rail is not sufficiently stable. Remove the existing brackets on the unit and then mount the screw brackets in the same screw holes.