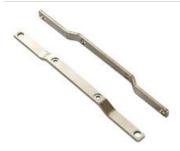

#### Screw bracket for series Silverline

The screw brackets are designed for use where there is no DIN rail or when a rail is not sufficiently stable.

## Screw bracket for series Dimension

The screw brackets are designed for use where there is no DIN rail or when a rail is not sufficiently stable. Remove the existing brackets on the unit and then mount the screw brackets in the same screw holes.