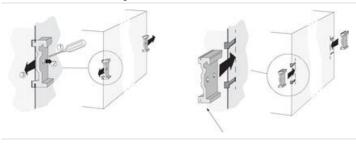

Side-mount bracket for series Dimension

The side bracket enables mounting of the Dimension unit in shallow enclosures. The bracket in its basic configuration is for screw assembly. The DIN rail bracket that is removed from the unit can be mounted on the side bracket for attachment to the DIN rail.