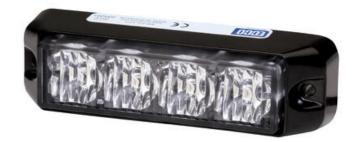

## **SURFACE MOUNT LED 3715**

ECCO.

E3715A Warning light, surface mount, 12V

- For applications requiring high intensity output
- Clear polycarbonate lens
- 9 flash patterns
- Extremely rugged build

## PRODUCT DESCRIPTION

This compact and versatile LED directional light is ideal for applications requiring high intensity output, low current draw and maintenance-free operation. These premium LED heads feature a clear polycarbonate lens with LEDs that illuminate in the colour of your choice. Warning capability can be customised by selecting from nine flash patterns (via a trigger wire) and synchronising multiple heads simultaneously or alternately. With epoxysealed electronics, these light heads are one of the most rugged and flexible LED products around.