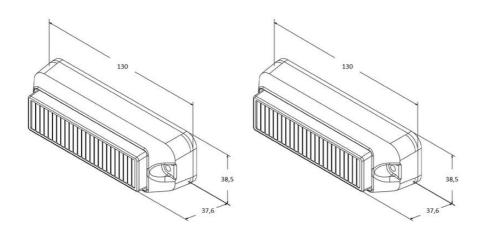

## **SPECIFICATIONS**

| Approvals               | SAE Class I |
|-------------------------|-------------|
| Color Lens              | Clear       |
| Color light             | Orange      |
| EMC                     | R10         |
| Height                  | 38 mm       |
| IP Class                | IP67        |
| Length                  | 130 mm      |
| Light type              | LED         |
| Number of light pattern | 9           |
| Power consumption       | 0,4 A       |
| R65                     | No          |
| Temperature range from  | -30 °C      |
| Temperature range to    | 50 °C       |

| Width   | 38 mm |
|---------|-------|
| Voltage | 12 V  |