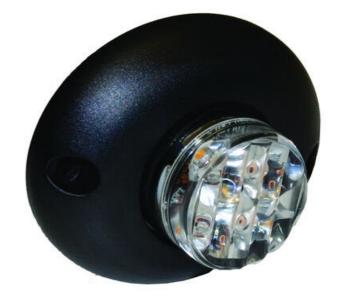

## **MULTI MOUNT LED 3750**

E3750A Warning light round, orange, 10-30V R65

- Specifically designed for compact use
- Multiple mounting options
- 4 LEDs provide excellent warning
- Various flash patterns, synchronisation capability

## PRODUCT DESCRIPTION

The 3750 series is a high intensity R65 approved directional LED warning light specifically designed for compact use. It can also be surface, collar and L bracket mounted to the vehicle exterior using the included mounting bezel. Featuring four LEDs that provide exceptional warning. A sealed in-line driver module eliminates the need for a remote power supply. This product series also features multiple flash patterns and synchronisation capability.