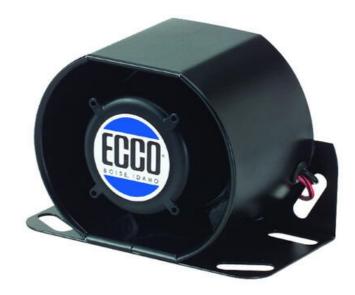

## **800 SERIES**

E917N-001 Back-up alarm 800-series Smart Alarm® 12/24V

- Rugged design, steel housing
- 5 volume ranges available
- 12-24V or 12-36V

## PRODUCT DESCRIPTION

The Smart Alarm® from ECCO was the worlds first self-adjusting back-up alarm, constantly measuring ambient noise and adjusting their sound level, creating a volume that is safe without being annoying or contributing to noise pollution. Smart Alarms® eliminate the need for constant manual adjustment and help prevent intentional alarm disconnection. Steel housing and rugged construction for demanding applications. Reverse mounted speaker enhances sound and protects the alarm from dust and moisture ingress. Sealed in epoxy for protection against dust, moisture and vibration.