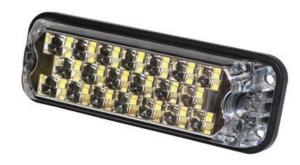

## **SURFACE MOUNT LED 3812**

ECCO.

E3812A Warning light, surface mount, 12-48V

- 20 high intensity LEDs with individual reflectors
- Outstanding light output
- 15 flash patterns
- Synchronisation capability

## PRODUCT DESCRIPTION

3812 Series directional LEDs feature 20 high intensity LEDs with individual reflectors to provide truly outstanding light output in a very cost-effective package. Featuring fifteen flash patterns and synchronisation capability, offering fit-and-forget maintenance-free operation and low amp draw.