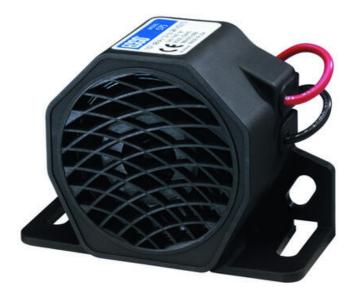

## **500 SERIES**

E520-001

Back-up alarm 500-series 97dB 12/24V

- Most compact alarm
- 6 volume ranges available
- Smart Alarm® versions available with self-adjusting sound level

## PRODUCT DESCRIPTION

The Smart Alarm® from ECCO was the world's first self-adjusting back-up alarm, constantly measuring ambient noise and adjusting their sound level, creating a volume that is safe without being annoying or contributing to noise pollution. Smart Alarms® eliminate the need for constant manual adjustment and help prevent intentional alarm disconnection. Compact size and universal mounting bracket maximizes location options, self grounding with stud terminal connections, sealed in epoxy for protection against dust, moisture, and vibration.

## **SPECIFICATIONS**

| Approvals              | CE, UL            |
|------------------------|-------------------|
| Connection Thread      | Wire output right |
| EMC                    | R10               |
| Height                 | 71 mm             |
| IP Class               | IP65              |
| Length                 | 102 mm            |
| Multi frequence sound  | No                |
| Power consumption      | 0.2 A             |
| Smart Alarm            | No                |
| Sound strength max     | 97 dB             |
| Temperature range from | -40 °C            |
| Temperature range to   | 85 °C             |
| Width                  | 41 mm             |
| Voltage                | 12-24 V           |
|                        |                   |