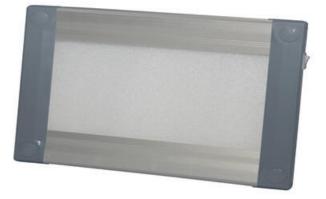

## **500 SERIES LED INTERIOR LIGHTING**

EEW0503 Rectanglar interior light 18"

## PRODUCT DESCRIPTION

These super thin flat-panel LED interior lights are ideal for use in a wide variety of applications, particularly where a high-output light is required but space is limited. Surface mounted with concealed fasteners these 12-24V lights feature aluminum housings, frosted lenses and on/off switches.