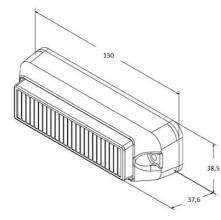

## SPECIFICATIONS

| Approvals               | SAE Class I |
|-------------------------|-------------|
| Color Lens              | Clear       |
| Color light             | Orange      |
| EMC                     | R10         |
| Height                  | 38 mm       |
| IP Class                | IP67        |
| Length                  | 130 mm      |
| Light type              | LED         |
| Number of light pattern | 9           |
| Power consumption       | 0.2 A       |
| R65                     | No          |
| Temperature range from  | -30 °C      |
| Temperature range to    | 50 °C       |

| Width   | 38 mm |
|---------|-------|
| Voltage | 24 V  |
|         |       |