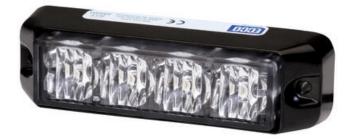

## SPECIFICATIONS

| Approvals               | SAE Class I |
|-------------------------|-------------|
| Color Lens              | Clear       |
| Color light             | Orange      |
| EMC                     | R10         |
| Height                  | 38 mm       |
| IP Class                | IP67        |
| Length                  | 130 mm      |
| Light type              | LED         |
| Number of light pattern | 9           |
| Power consumption       | 0.2 A       |
| R65                     | No          |
| Temperature range from  | -30 °C      |
| Temperature range to    | 50 °C       |

| Width   | 38 mm |
|---------|-------|
| Voltage | 24 V  |
|         |       |