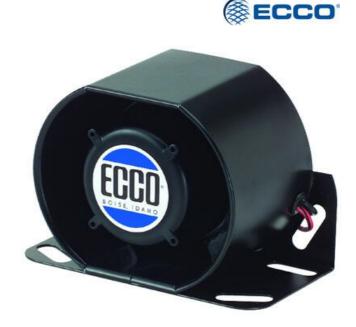

## PRODUCT DESCRIPTION

The Smart Alarm® from ECCO was the worlds first self-adjusting back-up alarm, constantly measuring ambient noise and adjusting their sound level, creating a volume that is safe without being annoying or contributing to noise pollution. Smart Alarms® eliminate the need for constant manual adjustment and help prevent intentional alarm disconnection. Steel housing and rugged construction for demanding applications. Reverse mounted speaker enhances sound and protects the alarm from dust and moisture ingress. Sealed in epoxy for protection against dust, moisture and vibration.

## SPECIFICATIONS

| Approvals              | CE, UL            |
|------------------------|-------------------|
| Connection Thread      | Wire output right |
| EMC                    | R10               |
| Height                 | 105 mm            |
| IP Class               | IP64              |
| Length                 | 146 mm            |
| Multi frequence sound  | No                |
| Power consumption      | 1.3 A             |
| Smart Alarm            | No                |
| Sound strength max     | 112 dB            |
| Temperature range from | -40 °C            |
| Temperature range to   | 85 °C             |
| Width                  | 79 mm             |
| Voltage                | 12-36 V           |