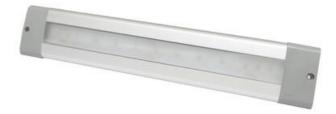

## **400 SERIES LED INTERIOR LIGHTING**

EEW0401 Rectangular interior light 12"

## PRODUCT DESCRIPTION

These heavy-duty surface mount LED interior lights feature aluminum housings and frosted lenses designed for optimum light diffusion. Suited to a wide variety of interior applications these lights are available in three length options.

## SPECIFICATIONS

| Approvals         | CE, RoHS   |
|-------------------|------------|
| Color light       | White      |
| Height            | 51 mm      |
| IP Class          | IP65       |
| Length            | 300 mm     |
| Light spread      | Flood beam |
| Light type        | LED        |
| Lumen             | 450 lm     |
| Number of LED     | 22         |
| Power consumption | 0.7 A      |
| Width             | 13 mm      |
| Voltage           | 12-24 V    |
| Working light     | Yes        |