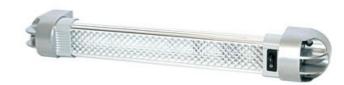

## 700 SERIES LED INTERIOR LIGHTING

EEW0700 Interior light with a switch 13"

## PRODUCT DESCRIPTION

Available in two length options these heavy-duty LED cargo/work area lights feature pivoting mounting feet that allow the angle of light output to be adjusted. Each unit has an integrated on/off switch, aluminum housing and operates on both 12 and 24V systems.

## **SPECIFICATIONS**

| Approvals         | CE, RoHS   |
|-------------------|------------|
| Color light       | White      |
| Height            | 46 mm      |
| IP Class          | IP65       |
| Length            | 330 mm     |
| Light spread      | Flood beam |
| Light type        | LED        |
| Lumen             | 350 lm     |
| Number of LED     | 6          |
| Power consumption | 0.5 A      |
| Width             | 51 mm      |
| Voltage           | 12-24 V    |
| Working light     | Yes        |