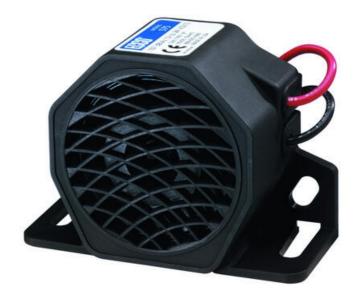

## **500 SERIES**

E950-001 Back-up alarm 500-series Smart Alarm® 12/24V

- Most compact alarm
- 6 volume ranges available
- Smart Alarm
  versions available with self-adjusting sound level

## PRODUCT DESCRIPTION

The Smart Alarm® from ECCO was the world's first self-adjusting back-up alarm, constantly measuring ambient noise and adjusting their sound level, creating a volume that is safe without being annoying or contributing to noise pollution. Smart Alarms® eliminate the need for constant manual adjustment and help prevent intentional alarm disconnection. Compact size and universal mounting bracket maximizes location options, self grounding with stud terminal connections, sealed in epoxy for protection against dust, moisture, and vibration.

## SPECIFICATIONS

| Approvals              | CE, UL            |
|------------------------|-------------------|
| Connection Thread      | Wire output right |
| EMC                    | R10               |
| Height                 | 71 mm             |
| IP Class               | IP65              |
| Length                 | 102 mm            |
| Multi frequence sound  | No                |
| Power consumption      | 0.4 A             |
| Smart Alarm            | Yes               |
| Sound strength max     | 102 dB            |
| Sound strength min     | 82 dB             |
| Temperature range from | -40 °C            |
| Temperature range to   | 85 °C             |
| Width                  | 41 mm             |
| Voltage                | 12-24 V           |