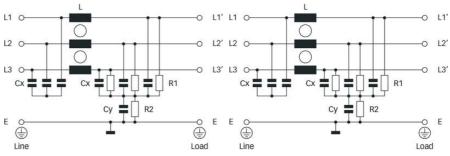

## **SPECIFICATIONS**

| Approvals                           | CSA 22.2 N°8 1986, EN60939, IEC60939, UL 1283 |
|-------------------------------------|-----------------------------------------------|
| Connection Thread                   | Screw terminal                                |
| Flamklass                           | UL94-V2                                       |
| Frequenze                           | DC-60 Hz                                      |
| High Potential Test Voltage "Hipot" | P->E 2650 V DC, 2 s. P->P 2100 V DC, 2 s.     |
| IP Class                            | IP20                                          |
| Leakage Current Per Phase Max       | 33 mA                                         |
| MTBF (Mil-HB-217F)                  | 300000 h @ 50° C, 400 V AC                    |
| Operating Voltage Max               | 480 V AC                                      |
| Rated current at 50 °C              | 30 A                                          |
| Temperature range from              | -25 °C                                        |
| Temperature range to                | 100 °C                                        |
| Typical Converters                  | 15 kW                                         |