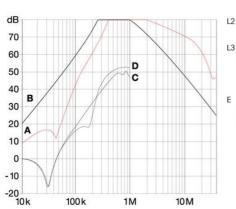

## **SPECIFICATIONS**

| Approvals                           | CSA 22.2 N°8 1986, EN60939, IEC60939, UL 1283 |
|-------------------------------------|-----------------------------------------------|
| Connection Thread                   | Screw terminal                                |
| Flamklass                           | UL94-V2                                       |
| Frequenze                           | DC-60 Hz                                      |
| High Potential Test Voltage "Hipot" | P->E 2650 V DC, 2 s. P->P 2100 V DC, 2 s.     |
| IP Class                            | IP20                                          |
| Leakage Current Per Phase Max       | 33 mA                                         |
| MTBF (Mil-HB-217F)                  | 300000 h @ 50° C, 400 V AC                    |
| Operating Voltage Max               | 480 V AC                                      |
| Rated current at 50 °C              | 30 A                                          |
| Temperature range from              | -25 °C                                        |
| Temperature range to                | 100 °C                                        |
| Typical Converters                  | 15 kW                                         |