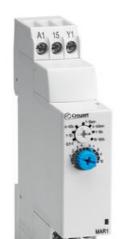

## **DIN TIMER 1 X RELAY OUTPUT**

Chronos 2 Series

88827185 TIMER MXR1 20-30VDC:20-264VAC

- 17.5mm wide
- Time range 0.1 sec 100 hrs
- Wide range supply voltage
- 1 x changeover relay output

## PRODUCT DESCRIPTION

Chronos 2 series timer relays for DIN rail mounting with screw terminal connections and these versions have 1 x relay outputs with 8A rated changeover contacts in a 17.5mm wide housing.