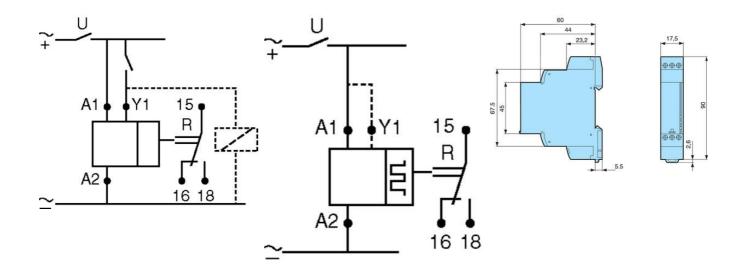

| Output                          | Relay 1 pole C/O                                       |
|---------------------------------|--------------------------------------------------------|
| Power Consumption               | 0.6 W                                                  |
| Repeatability                   | 0.5 %                                                  |
| Response Closing                | 30 ms                                                  |
| Response From Stroke            | 120 ms                                                 |
| Supply voltage                  | 24V DC / 24-240V AC                                    |
| Switching Current Max           | 8 A                                                    |
| Temperature range bearing, from | -30 °C                                                 |
| Temperature range bearing, to   | 60 °C                                                  |
| Temperature range from          | -20 °C                                                 |
| Temperature range to            | 60 °C                                                  |
| Time Range                      | 0,1-1s, 1-10s, 6-60s, 1-10min, 6-60min, 1-10h, 10-100h |