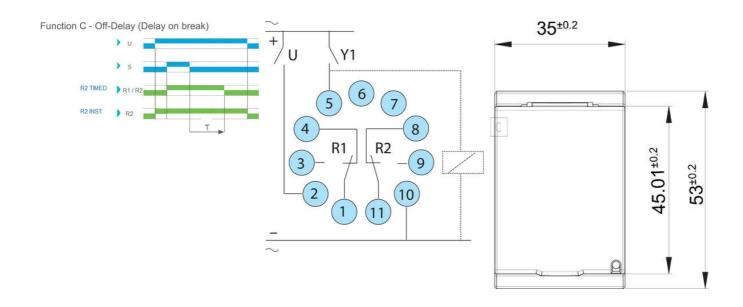

## **SPECIFICATIONS**

| Approvals                                          | CE, cULus, REACH, RoHS   |
|----------------------------------------------------|--------------------------|
| Breaking capacity                                  | 2500 VA / 300W           |
| Depth                                              | 95.6 mm                  |
| Function                                           | C - Timing after impulse |
| Height                                             | 53 mm                    |
| IP Class                                           | IP40                     |
| Mounting                                           | 11-pin socket            |
| Multifunction                                      | No                       |
|                                                    |                          |
| Output                                             | Relay 2 pole C/O         |
| Output  Power Consumption                          | Relay 2 pole C/O 1.5 W   |
|                                                    |                          |
| Power Consumption                                  | 1.5 W                    |
| Power Consumption Repeatability                    | 1.5 W<br>0.5 %           |
| Power Consumption  Repeatability  Response Closing | 1.5 W<br>0.5 %<br>40 ms  |

| Switching Current Max           | 10 A                                                              |
|---------------------------------|-------------------------------------------------------------------|
| Temperature range bearing, from | -40 °C                                                            |
| Temperature range bearing, to   | 70 °C                                                             |
| Temperature range from          | -20 °C                                                            |
| Temperature range to            | 60 °C                                                             |
| Time Range                      | 0,5-10s, 0,05-1min, 0,5-10min, 0,05-1h, 0,5-10h, 0,05-1d, 0,5-10d |
| Width                           | 35 mm                                                             |