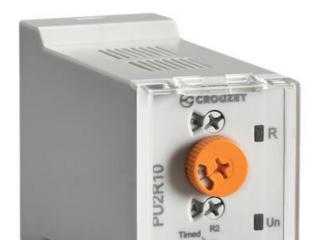

## **PLUG IN TIMER 11 PIN**

Syr-Line Series

PC2R10MV1 SyrLine OFF-Delay 10A 12-240Vac/dc 11pin

- Single or Multi-Function
- Multi time range 0.5 sec 10 days
- Universal supply voltage 12-240Vac/dc
- 2 x 10A rated relay contacts

## PRODUCT DESCRIPTION

SyrLine, the new specialised range from Crouzet. Aimed to satisfy the most unique requirements of any application by innovations in design, engineering and development.

The new family of 11 pin plug-in analog timers - multifunction or monofunction, with a wide time range, and with all the classic timing functions.