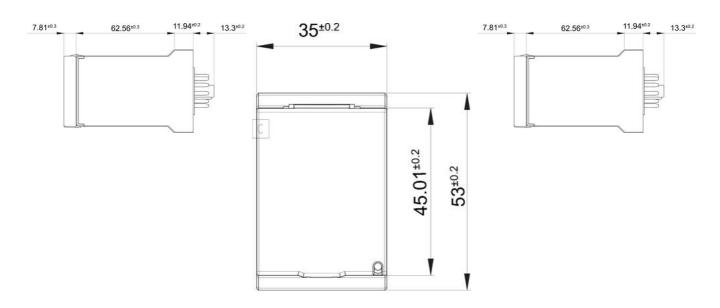

## **SPECIFICATIONS**

| Approvals                                          | CE, cULus, REACH, RoHS   |
|----------------------------------------------------|--------------------------|
| Breaking capacity                                  | 2500 VA / 300W           |
| Depth                                              | 95.6 mm                  |
| Function                                           | C - Timing after impulse |
| Height                                             | 53 mm                    |
| IP Class                                           | IP40                     |
| Mounting                                           | 11-pin socket            |
| Multifunction                                      | No                       |
|                                                    |                          |
| Output                                             | Relay 2 pole C/O         |
| Output  Power Consumption                          | Relay 2 pole C/O 1.5 W   |
|                                                    |                          |
| Power Consumption                                  | 1.5 W                    |
| Power Consumption Repeatability                    | 1.5 W<br>0.5 %           |
| Power Consumption  Repeatability  Response Closing | 1.5 W<br>0.5 %<br>40 ms  |

| Switching Current Max           | 10 A                                                              |
|---------------------------------|-------------------------------------------------------------------|
| Temperature range bearing, from | -40 °C                                                            |
| Temperature range bearing, to   | 70 °C                                                             |
| Temperature range from          | -20 °C                                                            |
| Temperature range to            | 60 °C                                                             |
| Time Range                      | 0,5-10s, 0,05-1min, 0,5-10min, 0,05-1h, 0,5-10h, 0,05-1d, 0,5-10d |
| Width                           | 35 mm                                                             |