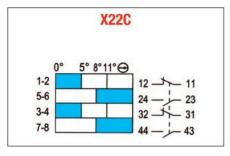

rs), the device is easily installed on most common aluminium profiles (minimum width 30 mm.). Its installation is also facilitated by the integration of a safety switch integrated into a single body, thus avoiding the need to separately install a mechanical hinge and a safety switch connected via a special pin.

The use of stainless steel components and the degree of protection IP67 permit the hinge to be subjected to frequent washing and to be used in environments where cleanliness and hygiene require maximum attention

# **OPERATING DIAGRAM**

#### X22C



Kosketin Kosketin auki

# **SPECIFICATIONS**

| Contact type           | 2 x N/O & 2 x N/C |
|------------------------|-------------------|
| IP Class               | IP67              |
| Temperature range from | -20 °C            |