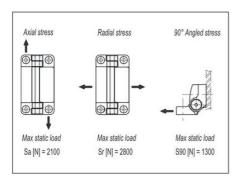

The use of stainless steel components and the degree of protection IP67 permit the hinge to be subjected to frequent washing and to be used in environments where cleanliness and hygiene require maximum attention