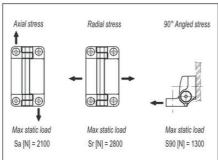

The use of stainless steel components and the degree of protection IP67 permit the hinge to be subjected to frequent washing and to be used in environments where cleanliness and hygiene require maximum attention