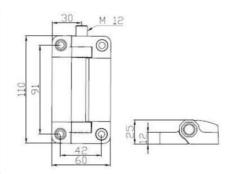

#### PRODUCT DESCRIPTION

Comepi has created a new hinge with multiple integrated circuit which can suit all applications where high security is combined with a modern and sophisticate design. Thanks to its small sizes and numerous mounting options and connection (cable/connectors), the device is easily installed on most common aluminium profiles (minimum width 30 mm.). Its installation is also facilitated by the integration of a safety switch integrated into a single body, thus avoiding the need to separately install a mechanical hinge and a safety switch connected via a special pin.