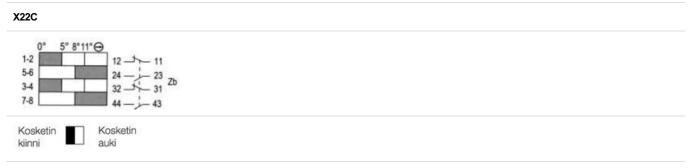

has created a new hinge with multiple integrated circuit which can suit all applications where high security is combined with a modern and sophisticate design. Thanks to its small sizes and numerous mounting options and connection (cable/connectors), the device is easily installed on most common aluminium profiles (minimum width 30 mm.). Its installation is also facilitated by the integration of a safety switch integrated into a single body, thus avoiding the need to separately install a mechanical hinge and a safety switch connected via a special pin.

The use of stainless steel components and the degree of protection IP67 permit the hinge to be subjected to frequent washing and to be used in environments where cleanliness and hygiene require maximum attention

## **OPERATING DIAGRAM**



## SPECIFICATIONS

| Temperature range from | -20 °C |
|------------------------|--------|
| Temperature range to   | 80 °C  |