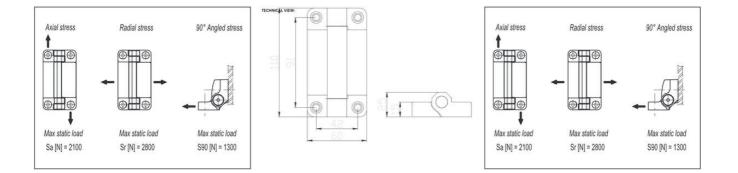

## SPECIFICATIONS

| Temperature range from | -20 °C |
|------------------------|--------|
| Temperature range to   | 80 °C  |