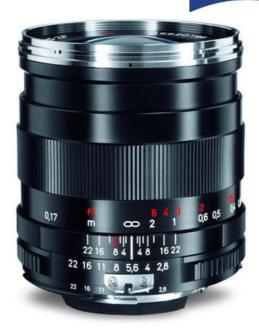

## **F-MOUNT**

CZ1985-558 OPTIK F FIX 28 DISTAGON ZF.2-I

- Optimal image quality
- Robust all-metal frame
- Fast and precise focusing

These lenses are widely used in industrial applications such as machine vision, automation, quality control, optic metrology and research and development activities. Due to their large image size these lenses are on par with modern high resolution cameras. All lenses feature a manual focusing ring which quarantees fast and precise focusing. Product highlights include:

- high resolution
- practically zero color fringes
- good resistance against vibration
- robust metal frame
- accurate focus and aperture adjustment
- good contrast
- non-reflecting coating
- minimal distortion on the edges

## SPECIFICATIONS

| Aperture Range Max | 2      |
|--------------------|--------|
| Aperture Range Min | 22     |
| Filter             | 58     |
| Focal Length       | 28 mm  |
| Focus distance min | 120 mm |

| Length          | 68.9 mm |
|-----------------|---------|
| Lens Barrel     | F-Mount |
| Sensor size max | 43 mm   |
| Weight          | 0.52 kg |