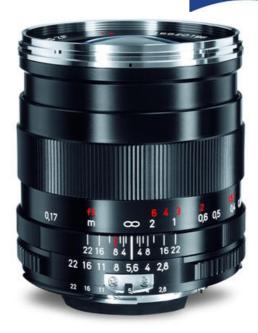

F-MOUNT CZ1509-345 OPTIC F FIX 35 DISTAGON ZF-I

- Optimal image quality
- Robust all-metal frame
- Fast and precise focusing

## SPECIFICATIONS

| Aperture Range Max | 2      |
|--------------------|--------|
| Aperture Range Min | 22     |
| Filter             | 58     |
| Focal Length       | 35 mm  |
| Focus distance min | 180 mm |

| Length          | 72.8 mm |
|-----------------|---------|
| Lens Barrel     | F-Mount |
| Sensor size max | 43 mm   |
| Weight          | 0.53 kg |