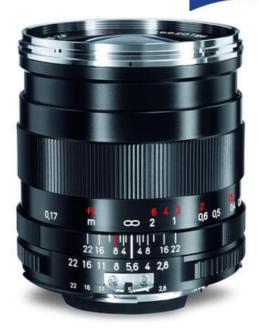

## **F-MOUNT**

CZ1580-130 OPTIC F FIX 50 PLANAR ZF-I

- Optimal image quality
- Robust all-metal frame
- Fast and precise focusing

## SPECIFICATIONS

| Aperture Range Max | 1.4    |
|--------------------|--------|
| Aperture Range Min | 16     |
| Filter             | 58     |
| Focal Length       | 50 mm  |
| Focus distance min | 350 mm |

| Length          | 44.7 mm |
|-----------------|---------|
| Lens Barrel     | F-Mount |
| Sensor size max | 43 mm   |
| Weight          | 0.33 kg |