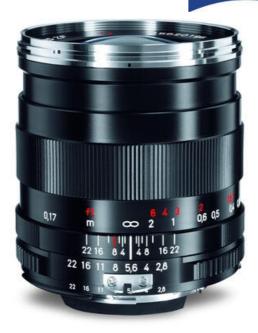

## M42-MOUNT

CZ2189-404 Interlock 2,8/15 (M42)

- Optimal image quality
- Robust metal frame
- Fast and precise focusing

## M42-mount

Carl Zeiss lenses are compatible with most industrial cameras. M42 mounting systems are widely used in high resolution area scan cameras with large sensors as well as linescan cameras with sensor lenght up to 43mm.