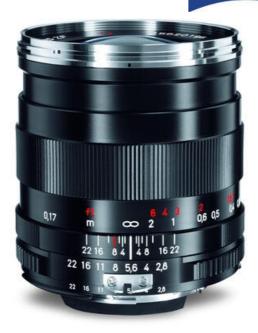

## M42-MOUNT

CZ2189-751 Interlock 2,8/18 (M42)

- Optimal image quality
- Robust metal frame
- Fast and precise focusing

## M42-mount

Carl Zeiss lenses are compatible with most industrial cameras. M42 mounting systems are widely used in high resolution area scan cameras with large sensors as well as linescan cameras with sensor lenght up to 43mm.

These lenses are widely used in industrial applications such as machine vision, automation, quality control, optic metrology and research and development activities. Due to their large image size these lenses are on par with modern high resolution cameras. All lenses feature a manual focusing ring which quarantees fast and precise focusing. Product highlights include:

- high resolution
- practically zero color fringes
- good resistance against vibration
- robust metal frame
- accurate focus and aperture adjustment
- good contrast
- non-reflecting coating
- minimal distortion on the edges