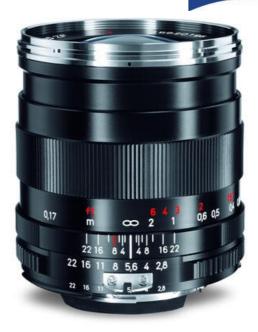

## M42-mount

Carl Zeiss lenses are compatible with most industrial cameras. M42 mounting systems are widely used in high resolution area scan cameras with large sensors as well as line scan cameras with sensor length up to 43mm.