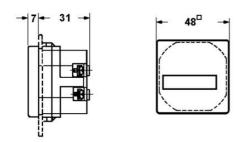

## **SPECIFICATIONS**

|                        | o=                                |
|------------------------|-----------------------------------|
| Approvals              | CE                                |
| Depth                  | 38 mm                             |
| Digit Height           | 4.4 mm                            |
| Frequency              | 50 Hz                             |
| Height                 | 48 mm                             |
| IP Class               | IP50                              |
| Material               | Self-extinguishing Thermo plastic |
| Power Consumption      | 0.15 W                            |
| Protection Class       | II                                |
| Supply Voltage         | 48 V                              |
| Temperature range from | -15 °C                            |
| Temperature range to   | 55 °C                             |
| Time Range             | 0,01-99 999h                      |
|                        |                                   |

| Weight | 50 g  |
|--------|-------|
| Width  | 48 mm |