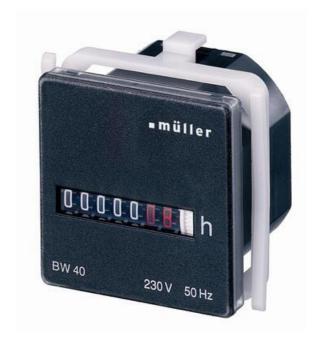

## **HOUR COUNTERS, PANEL MOUNTING**

BW4018-4850 Elapsed time counter 48V 50HZ

- Electromechanical
- Front panel 48x48 mm or 53x26 mm
- Front panel IP50 rated
- Additional sealing available, IP54 rated

## PRODUCT DESCRIPTION

Hour counters for panel mounting, features

- Alternating Current or Direct Current versions
- With universal connections
- Touch proof connections according to VBG 4

## **SPECIFICATIONS**

|                        | o=                                |
|------------------------|-----------------------------------|
| Approvals              | CE                                |
| Depth                  | 38 mm                             |
| Digit Height           | 4.4 mm                            |
| Frequency              | 50 Hz                             |
| Height                 | 48 mm                             |
| IP Class               | IP50                              |
| Material               | Self-extinguishing Thermo plastic |
| Power Consumption      | 0.15 W                            |
| Protection Class       | II                                |
| Supply Voltage         | 48 V                              |
| Temperature range from | -15 °C                            |
| Temperature range to   | 55 °C                             |
| Time Range             | 0,01-99 999h                      |
|                        |                                   |