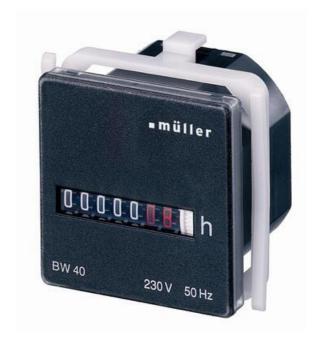

## **HOUR COUNTERS, PANEL MOUNTING**

BW4018-2450 Elapsed time counter 24V 50HZ

- Electromechanical
- Front panel 48x48 mm or 53x26 mm
- Front panel IP50 rated
- Additional sealing available, IP54 rated

## PRODUCT DESCRIPTION

Hour counters for panel mounting, features

- Alternating Current or Direct Current versions
- With universal connections
- Touch proof connections according to VBG 4

## **SPECIFICATIONS**

| Approvals              | CE                                |
|------------------------|-----------------------------------|
| Depth                  | 38 mm                             |
| Digit Height           | 4.4 mm                            |
| Frequency              | 50 Hz                             |
| Height                 | 48 mm                             |
| IP Class               | IP50                              |
| Material               | Self-extinguishing Thermo plastic |
| Power Consumption      | 0.15 W                            |
| Protection Class       | II                                |
| Supply Voltage         | 24 V                              |
| Temperature range from | -15 °C                            |
| Temperature range to   | 55 °C                             |
| Time Range             | 0,01-99 999h                      |