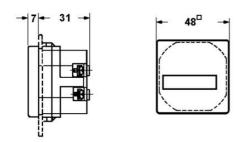

## **SPECIFICATIONS**

| Approvals              | CE                                |
|------------------------|-----------------------------------|
| Depth                  | 38 mm                             |
| Digit Height           | 4.4 mm                            |
| Frequency              | 50 Hz                             |
| Height                 | 48 mm                             |
| IP Class               | IP50                              |
| Material               | Self-extinguishing Thermo plastic |
| Power Consumption      | 0.15 W                            |
| Protection Class       | II                                |
| Supply Voltage         | 24 V                              |
| Temperature range from | -15 °C                            |
| Temperature range to   | 55 °C                             |
| Time Range             | 0,01-99 999h                      |

| Weight | 50 g  |
|--------|-------|
| Width  | 48 mm |