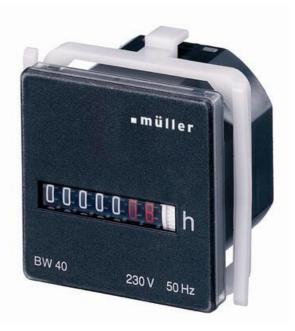

## HOUR COUNTERS, PANEL MOUNTING

BW4018-2460 Elapsed time counter 24V 60HZ

- Electromechanical
- Front panel 48x48 mm or 53x26 mm
- Front panel IP50 rated
- Additional sealing available, IP54 rated

## PRODUCT DESCRIPTION

Hour counters for panel mounting, features

- Alternating Current or Direct Current versions
- With universal connections
- Touch proof connections according to VBG 4

## SPECIFICATIONS

| Approvals              | CE                                |
|------------------------|-----------------------------------|
| Depth                  | 38 mm                             |
| Digit Height           | 4.4 mm                            |
| Frequency              | 60 Hz                             |
| Height                 | 48 mm                             |
| IP Class               | IP50                              |
| Material               | Self-extinguishing Thermo plastic |
| Power Consumption      | 0.15 W                            |
| Protection Class       | II                                |
| Supply Voltage         | 24 V                              |
| Temperature range from | -15 °C                            |
| Temperature range to   | 55 °C                             |
| Time Range             | 0,01-99 999h                      |