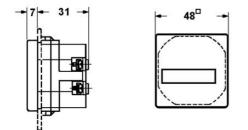

## SPECIFICATIONS

| Approvals              | CE                                |
|------------------------|-----------------------------------|
| Depth                  | 38 mm                             |
| Digit Height           | 4.4 mm                            |
| Frequency              | 60 Hz                             |
| Height                 | 48 mm                             |
| IP Class               | IP50                              |
| Material               | Self-extinguishing Thermo plastic |
| Power Consumption      | 0.15 W                            |
| Protection Class       | II                                |
| Supply Voltage         | 24 V                              |
| Temperature range from | -15 °C                            |
| Temperature range to   | 55 °C                             |
| Time Range             | 0,01-99 999h                      |

| Weight |  |
|--------|--|
|--------|--|

Width

48 mm