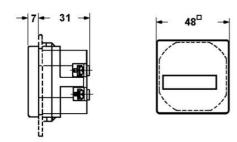

## **SPECIFICATIONS**

| Approvals              | CE                                |
|------------------------|-----------------------------------|
| Depth                  | 38 mm                             |
| Digit Height           | 4.4 mm                            |
| Frequency              | 50 Hz                             |
| Height                 | 48 mm                             |
| IP Class               | IP50                              |
| Material               | Self-extinguishing Thermo plastic |
| Power Consumption      | 0.15 W                            |
| Protection Class       | II                                |
| Supply Voltage         | 115 V                             |
| Temperature range from | -15 °C                            |
| Temperature range to   | 55 °C                             |
| Time Range             | 0,01-99 999h                      |

| Weight | 50 g  |
|--------|-------|
| Width  | 48 mm |