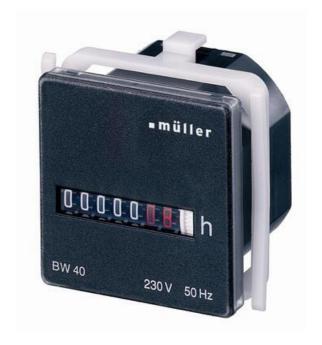

## **HOUR COUNTERS, PANEL MOUNTING**

BW4018-11550 Elapsed time counter 115V 50HZ

- Electromechanical
- Front panel 48x48 mm or 53x26 mm
- Front panel IP50 rated
- Additional sealing available, IP54 rated

## PRODUCT DESCRIPTION

Hour counters for panel mounting, features

- Alternating Current or Direct Current versions
- With universal connections
- Touch proof connections according to VBG 4