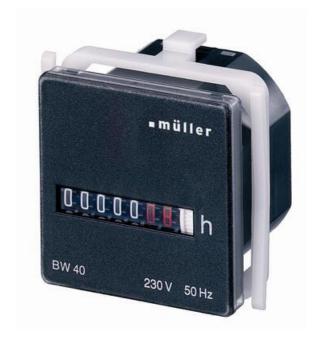

## **HOUR COUNTERS, PANEL MOUNTING**

BW4018-23050 Elapsed time counter 230V 50HZ

- Electromechanical
- Front panel 48x48 mm or 53x26 mm
- Front panel IP50 rated
- Additional sealing available, IP54 rated

## PRODUCT DESCRIPTION

Hour counters for panel mounting, features

- Alternating Current or Direct Current versions
- With universal connections
- Touch proof connections according to VBG 4