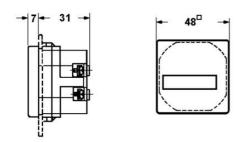

## **SPECIFICATIONS**

| Amazarala              | 05                                |
|------------------------|-----------------------------------|
| Approvals              | CE                                |
| Depth                  | 38 mm                             |
| Digit Height           | 4.4 mm                            |
| Frequency              | 50 Hz                             |
| Height                 | 48 mm                             |
| IP Class               | IP50                              |
| Material               | Self-extinguishing Thermo plastic |
| Power Consumption      | 0.15 W                            |
| Protection Class       | II                                |
| Supply Voltage         | 230 V                             |
| Temperature range from | -15 °C                            |
| Temperature range to   | 55 °C                             |
| Time Range             | 0,01-99 999h                      |

| Weight | 50 g  |
|--------|-------|
| Width  | 48 mm |