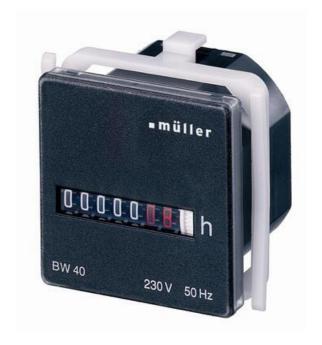

## **HOUR COUNTERS, PANEL MOUNTING**

BW4018-23060 Elapsed time counter 230V 60HZ

- Electromechanical
- Front panel 48x48 mm or 53x26 mm
- Front panel IP50 rated
- Additional sealing available, IP54 rated

## PRODUCT DESCRIPTION

Hour counters for panel mounting, features

- Alternating Current or Direct Current versions
- With universal connections
- Touch proof connections according to VBG 4