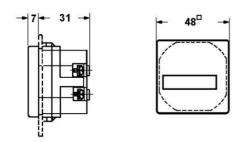

## **SPECIFICATIONS**

| Approvals                                              | CE                                |
|--------------------------------------------------------|-----------------------------------|
| Depth                                                  | 38 mm                             |
| Digit Height                                           | 4.4 mm                            |
| Frequency                                              | 60 Hz                             |
| Height                                                 | 48 mm                             |
| IP Class                                               | IP50                              |
| Material                                               | Self-extinguishing Thermo plastic |
| Power Consumption                                      | 0.15 W                            |
|                                                        |                                   |
| Protection Class                                       |                                   |
|                                                        |                                   |
| Protection Class                                       | II                                |
| Protection Class Supply Voltage                        | II<br>230 V                       |
| Protection Class Supply Voltage Temperature range from | II<br>230 V<br>-15 °C             |

| Weight | 50 g  |
|--------|-------|
| Width  | 48 mm |