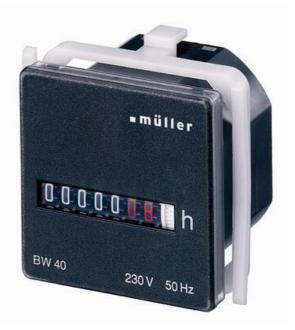

## HOUR COUNTERS, PANEL MOUNTING

BW3018-2450 Elapsed time counter 24V 50HZ

- Electromechanical
- Front panel 48x48 mm or 53x26 mm
- Front panel IP50 rated
- Additional sealing available, IP54 rated

## PRODUCT DESCRIPTION

Hour counters for panel mounting, features

- Alternating Current or Direct Current versions
- With universal connections
- Touch proof connections according to VBG 4

## SPECIFICATIONS

| Approvals              | CE                                |
|------------------------|-----------------------------------|
| Depth                  | 63 mm                             |
| Digit Height           | 4.4 mm                            |
| Frequency              | 50 Hz                             |
| Height                 | 26 mm                             |
| IP Class               | IP65                              |
| Material               | Self-extinguishing Thermo plastic |
| Power Consumption      | 0.11 W                            |
| Protection Class       | II                                |
| Supply Voltage         | 24 V                              |
| Temperature range from | -15 °C                            |
| Temperature range to   | 55 °C                             |
| Time Range             | 0,01-99 999h                      |