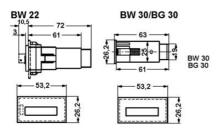

## HOUR COUNTERS, PANEL MOUNTING

BW3018-2450 Elapsed time counter 24V 50HZ

- Electromechanical
- Front panel 48x48 mm or 53x26 mm
- Front panel IP50 rated
- Additional sealing available, IP54 rated

## SPECIFICATIONS

| Approvals              | CE                                |
|------------------------|-----------------------------------|
| Depth                  | 63 mm                             |
| Digit Height           | 4.4 mm                            |
| Frequency              | 50 Hz                             |
| Height                 | 26 mm                             |
| IP Class               | IP65                              |
| Material               | Self-extinguishing Thermo plastic |
| Power Consumption      | 0.11 W                            |
| Protection Class       | II                                |
| Supply Voltage         | 24 V                              |
| Temperature range from | -15 °C                            |
| Temperature range to   | 55 °C                             |
| Time Range             | 0,01-99 999h                      |

57 g

Width

53 mm