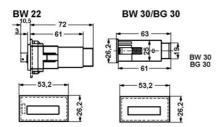

## **HOUR COUNTERS, PANEL MOUNTING**

BW3018-23050 Elapsed time counter 230V 50HZ

- Electromechanical
- Front panel 48x48 mm or 53x26 mm
- Front panel IP50 rated
- Additional sealing available, IP54 rated

## **SPECIFICATIONS**

| Approvals              | CE                                |
|------------------------|-----------------------------------|
| Depth                  | 63 mm                             |
| Digit Height           | 4.4 mm                            |
| Frequency              | 50 Hz                             |
| Height                 | 26 mm                             |
| IP Class               | IP65                              |
| Material               | Self-extinguishing Thermo plastic |
| Power Consumption      | 0.11 W                            |
| Protection Class       | II                                |
| Supply Voltage         | 230 V                             |
| Temperature range from | -15 °C                            |
| Temperature range to   | 55 °C                             |
| Time Range             | 0,01-99 999h                      |
|                        |                                   |

| Weight | 57 g  |
|--------|-------|
| Width  | 53 mm |