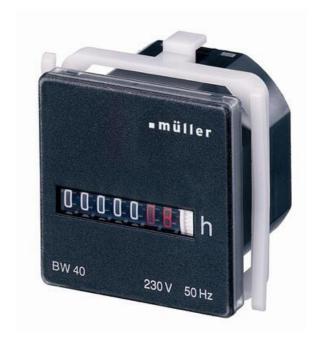

## **HOUR COUNTERS, PANEL MOUNTING**

BW3018-23050 Elapsed time counter 230V 50HZ

- Electromechanical
- Front panel 48x48 mm or 53x26 mm
- Front panel IP50 rated
- Additional sealing available, IP54 rated

## PRODUCT DESCRIPTION

Hour counters for panel mounting, features

- Alternating Current or Direct Current versions
- With universal connections
- Touch proof connections according to VBG 4

## **SPECIFICATIONS**

| Approvals              | CE                                |
|------------------------|-----------------------------------|
| Depth                  | 63 mm                             |
| Digit Height           | 4.4 mm                            |
| Frequency              | 50 Hz                             |
| Height                 | 26 mm                             |
| IP Class               | IP65                              |
| Material               | Self-extinguishing Thermo plastic |
| Power Consumption      | 0.11 W                            |
| Protection Class       | II                                |
| Supply Voltage         | 230 V                             |
| Temperature range from | -15 °C                            |
| Temperature range to   | 55 °C                             |
| Time Range             | 0,01-99 999h                      |
|                        |                                   |