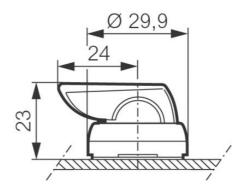

## PRODUCT DESCRIPTION

Non illuminated selector switch head with a long lever handle that mount in a 22.5mm hole with protection rating IP66 / IP69K Combine with separate clip and contact blocks to make complete switch assembly.