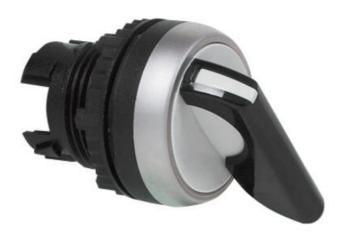

## NON ILLUMINATED SELECTOR SWITCH

Long Lever Handle

L21KP01

- IP66 / IP69K
- 2 or 3 position
- Latching or spring return
- Optional lever colours

BACO

## PRODUCT DESCRIPTION

Non illuminated selector switch head with a long lever handle that mount in a 22.5mm hole with protection rating IP66 / IP69K Combine with separate clip and contact blocks to make complete switch assembly.