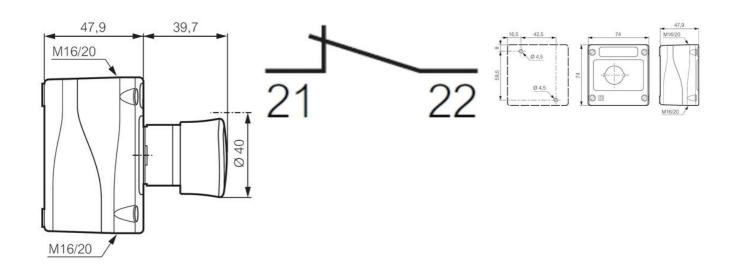

## **SPECIFICATIONS**

| Approvals                           | UL 508, CSA 22.2, BV, CB, CE |
|-------------------------------------|------------------------------|
| Cable entry                         | 2xM16/M20                    |
| Climate resistance cyclic damp heat | IEC 60068-2-3                |
| Climate resistance to sea air       | IEC 60068-2-52               |
| Climate-resistant heat              | IEC 60068-2-30               |
| Color                               | Red                          |

| Color enclosure                 | Yellow, Black |
|---------------------------------|---------------|
| Contact type                    | 1 NC          |
| Flag indicator                  | No            |
| Function                        | Turn reset    |
| Impact resistance               | IK05, IK07    |
| IP Class                        | IP66          |
| Recommended Torque              | 3             |
| Temperature range bearing, from | -40 °C        |
| Temperature range bearing, to   | 70 °C         |
| Temperature range from          | -25 °C        |
| Temperature range to            | 70 °C         |
| Text language                   | French        |