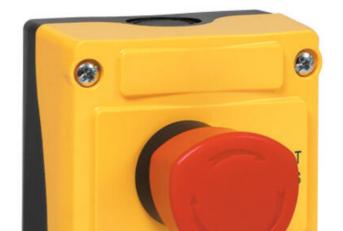

## **EMERGENCY STOP STATION**

Turn to reset

LBX17101 Emergency stop ENCL. FRENCH TEXT PUSH-TURN

- Conforms to ISO13850
- · Contact blocks fixed behind lid
- 1 or 2 N/C contacts
- IP66

**BACO** 

## PRODUCT DESCRIPTION

Emergency stop control station that conforms to ISO13850 with a Ø40mm turn to rest mushroom head.

The mushroom head has a yellow ring that is only visible in the deactivated position giving a clear visual indication when activated.

The enclosures can be supplied with texts and symbols please contact us for more information.

The contact blocks are not rear mounted in the station. They are fixed to the head with a standard clip so that the contacts remain attached to the head if the cover is removed.