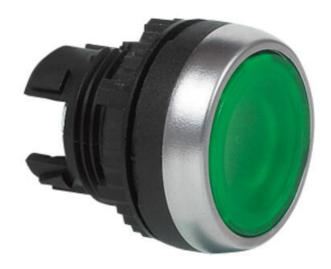

## **ILLUMINATED PUSHBUTTON**

Flush Head

L21AH10 PUSH-B FLUSH SP-RTN ILL RED

- IP66 / IP69K
- Spring return or latching
- Optional text or symbol
- Illuminate with LED blocks

## PRODUCT DESCRIPTION

Standard illuminated flush pushbutton heads that mount in a 22.5mm hole with protection rating IP66 / IP69K

Combine with clip, contact blocks and LED module (must be in centre position) to make complete illuminated pushbutton assembly.

Available in multiple colours in spring return or latching.

Supplied with a matt chrome bezel as standard.

For black plastic bezel change the part number from L21xxxx to L22xxxx.

Optional text or symbol can be added please enquire for more details.