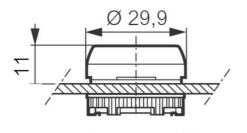

## PRODUCT DESCRIPTION

Standard illuminated flush pushbutton heads that mount in a 22.5mm hole with protection rating IP66 / IP69K

Combine with clip, contact blocks and LED module (must be in centre position) to make complete illuminated pushbutton assembly.