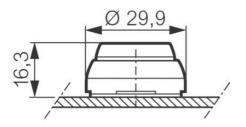

## PRODUCT DESCRIPTION

Non flush (projecting) illuminated pushbutton heads that mount in a 22.5mm hole with protection rating IP66 / IP69K Ideal for applications where an easier activation is required for example when wearing gloves. Combine with clip, contact blocks and LED module (must be in centre position) to make complete illuminated pushbutton assembly.