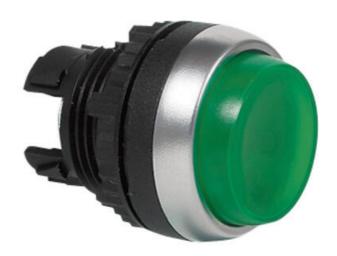

## **ILLUMINATED PUSHBUTTON**

Non Flush Head

L21AK10 PUSH-B NON-FL SP-RTN ILL RED

- IP66 / IP69K
- Spring return or latching
- Optional text or symbol
- Illuminate with LED blocks

BACO

## PRODUCT DESCRIPTION

Non flush (projecting) illuminated pushbutton heads that mount in a 22.5mm hole with protection rating IP66 / IP69K Ideal for applications where an easier activation is required for example when wearing gloves. Combine with clip, contact blocks and LED module (must be in centre position) to make complete illuminated pushbutton assembly.

Available in multiple colours in spring return or latching.

Supplied with a matt chrome bezel as standard.

For black plastic bezel change the part number from L21xxxx to L22xxxx.

Optional text or symbol can be added please enquire for more details.