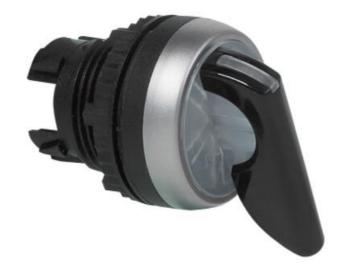

## **ILLUMINATED SELECTOR SWITCH**

Long Lever Handle

L21KV30 SEL-SWITCH ILL 2 POS LONG BLK

- IP66 / IP69K
- 2 or 3 position
- Illuminate with LED blocks
- · Black lever with translucent surround

## PRODUCT DESCRIPTION

Illuminated selector switch head with a long lever handle that mount in a 22.5mm hole with protection rating IP66 / IP69K Combine with clip, contact blocks and LED module (must be in centre position) to make complete illuminated selector switch assembly.

The central part of the switch head, side and tip of the lever are translucent and illuminate according to the colour of LED block used. The lever of the switch is solid in colour and available only in black.

Available in 2 or 3 position, latching or spring return in various switching angles.

Supplied with a matt chrome bezel as standard.

For black plastic bezel change the part number from L21xxxx to L22xxxx.