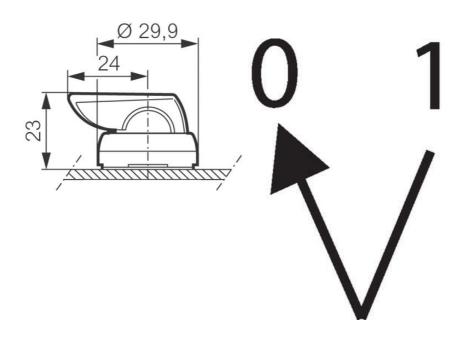

Available in 2 or 3 position, latching or spring return in various switching angles.

Supplied with a matt chrome bezel as standard.

For black plastic bezel change the part number from L21xxxx to L22xxxx.

## **SPECIFICATIONS**

| Angle                               | 45°                          |
|-------------------------------------|------------------------------|
| Approvals                           | UL 508, CSA 22.2, BV, CB, CE |
| Climate resistance cyclic damp heat | IEC 60068-2-3                |
| Climate resistance to sea air       | IEC 60068-2-52               |
| Climate-resistant heat              | IEC 60068-2-30               |
| Color                               | Black                        |
| Function                            | Stable                       |
| Illuminated                         | Yes                          |
| Impact resistance                   | IK05                         |
| IP Class                            | IP66, IP69, IP69K            |
| Number of positions                 | 2                            |
|                                     |                              |