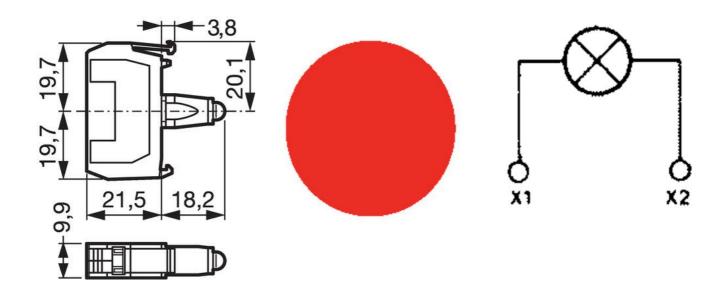

## **SPECIFICATIONS**

| Approvals                                 | UL 508, CSA 22.2, BV, CB, CE |
|-------------------------------------------|------------------------------|
| Climate resistance cyclic damp heat       | IEC 60068-2-3                |
| Climate resistance to sea air             | IEC 60068-2-52               |
| Climate-resistant heat                    | IEC 60068-2-30               |
| Color                                     | Red                          |
| Connection solid wire max                 | 2,5 mm²                      |
| Connection stranded wire with ferrule max | 1.5 mm²                      |
| Connection stranded wire with ferrule min | 0.5 mm²                      |
| Frequenze                                 | 50/60 Hz                     |
| LED supply voltage                        | 12-24V AC/DC                 |
| LED Voltage Tolerance                     | ± 20%                        |
| Lifetime at rated supply voltage (25°C)   | 100000 h                     |
| Power consumption                         | 25 mA ±20%                   |
|                                           |                              |

| Protection rating rear of panel                                          | IP20   |
|--------------------------------------------------------------------------|--------|
| Rated impulse withstand voltage Uimp (Overvoltage cat III - Pollution 3) | 4 kV   |
| Rated insulation voltage Ui                                              | 300 V  |
| Temperature range bearing, from                                          | -40 °C |
| Temperature range bearing, to                                            | 70 °C  |
| Temperature range from                                                   | -25 °C |
| Temperature range to                                                     | 70 °C  |
| Torque max                                                               | 1,2    |
| Weight                                                                   | 17 g   |