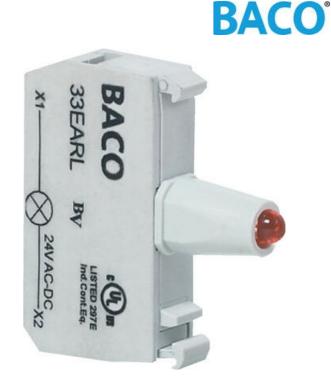

## **LED BLOCKS**

Screw terminals

33EARL LED BLOCK SCREW 24V RED

- Long lifetime upto 100,000 hours
- 5 colour & voltage options
- Finger safe IP20 terminals

## PRODUCT DESCRIPTION

LED blocks with screw terminal connection that snap directly in the centre position of 1, 3 or 5 position clips. Suitable for all illuminated pushbutton, selector switch, mushroom or pilot light heads.

Available in colour options, red, green, yellow, white & blue.

Available in voltage options 12-24Vac/dc, 48Vac/dc, 110Vdc, 130Vac & 230Vac.

Long lifetime of up to 100,000 hours.