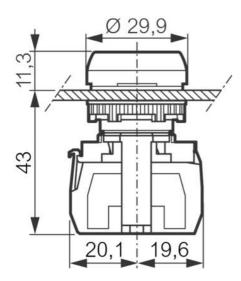

## PRODUCT DESCRIPTION

Pilot light heads that mount in a 22.5mm hole with IP66 / IP69K protection rating. Combine with a separate clip & LED module from the standard range to make complete pilot light. Clips & contacts available separately or as combined units. Option to have head with text or symbol please enquire for details.

## SPECIFICATIONS

| Approvals                           | UL 508, CSA 22.2, BV, CB, CE |
|-------------------------------------|------------------------------|
| Climate resistance cyclic damp heat | IEC 60068-2-3                |
| Climate resistance to sea air       | IEC 60068-2-52               |
| Climate-resistant heat              | IEC 60068-2-30               |
| Color                               | Red                          |
| Impact resistance                   | IK05                         |
| IP Class                            | IP66, IP69, IP69K            |
| Recommended Torque                  | 3                            |
| Temperature range bearing, from     | -40 °C                       |
| Temperature range bearing, to       | 70 °C                        |
| Temperature range from              | -25 °C                       |
| Temperature range to                | 70 °C                        |