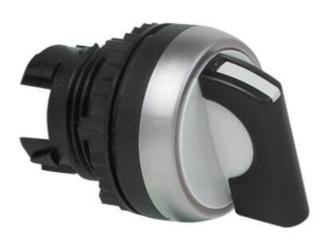

## NON ILLUMINATED SELECTOR SWITCH

Short Lever Handle

L21KA01 Selector Handle 2 Position Stable 45° Red

- IP66 / IP69K
- 2 or 3 position
- Latching or spring return
- Optional lever colours

BACO

## PRODUCT DESCRIPTION

Non illuminated selector switch head with a short lever handle that mount in a 22.5mm hole with protection rating IP66 / IP69K Combine with separate clip and contact blocks to make complete switch assembly.