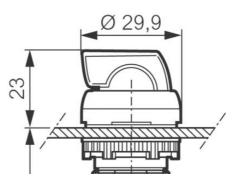

## PRODUCT DESCRIPTION

Non illuminated selector switch head with a short lever handle that mount in a 22.5mm hole with protection rating IP66 / IP69K Combine with separate clip and contact blocks to make complete switch assembly.

Supplied with a matt chrome bezel as standard.

For black plastic bezel change the part number from L21xxxx to L22xxxx.