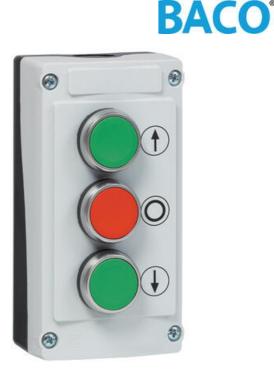

## **CONTROL BOXES, COMPLETE**

LBX10210 Box Mushroom Dia 40mm Spring Return Red "O" 1 x N/C

## PRODUCT DESCRIPTION

Enclosures fitted with different functions.

The coated enclosures we present here are a few standard models, and a very small part of what is available. When it comes to coated enclosures and its features, they differ greatly from application to application. We have therefore specialized in customizing enclosures in the Baco range. Everything from smaller to large series.