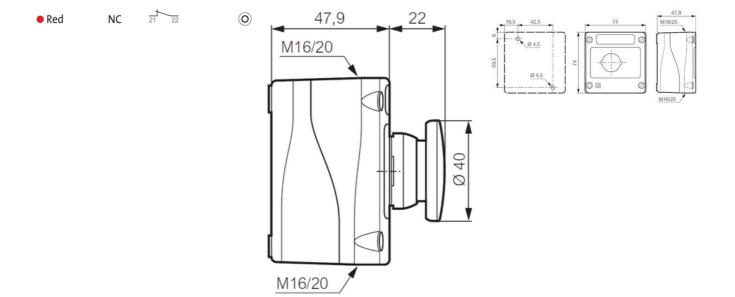

## **CONTROL BOXES, COMPLETE**

LBX10210 Box Mushroom Dia 40mm Spring Return Red "O" 1 x N/C

## SPECIFICATIONS

| Approvals                           | BV, CB, CE, CSA 22.2, UL 508 |
|-------------------------------------|------------------------------|
| Cable entry                         | 2xM16/M20                    |
| Climate resistance cyclic damp heat | IEC 60068-2-3                |
| Climate resistance to sea air       | IEC 60068-2-52               |
| Climate-resistant heat              | IEC 60068-2-30               |
| Color                               | Red                          |
| Color enclosure                     | Grey, Black                  |
| Contact type                        | 1 NC                         |
| Impact resistance                   | IK05, IK07                   |
| IP Class                            | IP66                         |

| Protection Class                | ΙΙ     |
|---------------------------------|--------|
| Temperature range bearing, from | -40 °C |
| Temperature range bearing, to   | 70 °C  |
| Temperature range from          | -25 °C |
| Temperature range to            | 70 °C  |