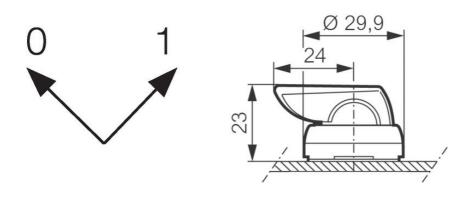

Standard body colour is grey with a black lever but also available with red, green & grey lever please enquire for more details.

Available in 2 or 3 position, latching or spring return in various switching angles.

## **SPECIFICATIONS**

| Angle                               | 90°                          |
|-------------------------------------|------------------------------|
| Approvals                           | UL 508, CSA 22.2, BV, CB, CE |
| Climate resistance cyclic damp heat | IEC 60068-2-3                |
| Climate resistance to sea air       | IEC 60068-2-52               |
| Climate-resistant heat              | IEC 60068-2-30               |
| Color                               | Green                        |
| Function                            | Stable                       |
| Illuminated                         | No                           |
| Impact resistance                   | IK05                         |
| IP Class                            | IP66, IP69, IP69K            |
| Number of positions                 | 2                            |
| Protection Class                    | II (double insulated)        |
| Recommended Torque                  | 3                            |
|                                     |                              |