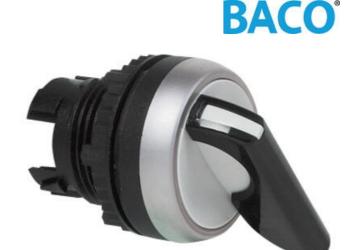

## NON ILLUMINATED SELECTOR SWITCH

Long Lever Handle

L21KT02

- IP66 / IP69K
- 2 or 3 position
- · Latching or spring return
- Optional lever colours

## PRODUCT DESCRIPTION

Non illuminated selector switch head with a long lever handle that mount in a 22.5mm hole with protection rating IP66 / IP69K Combine with separate clip and contact blocks to make complete switch assembly.

Standard body colour is grey with a black lever but also available with red, green & grey lever please enquire for more details.

Available in 2 or 3 position, latching or spring return in various switching angles.

Supplied with a matt chrome bezel as standard.

For black plastic bezel change the part number from L21xxxx to L22xxxx.